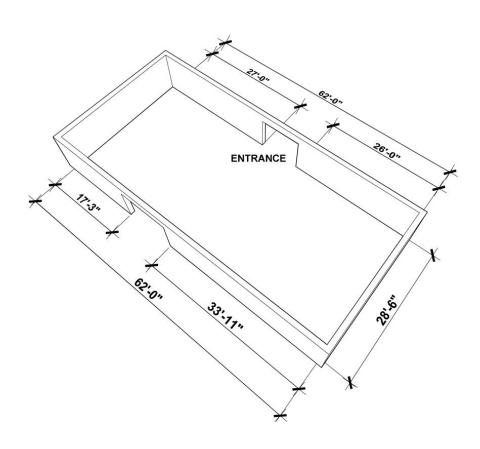

# Call for Exhibition Proposals – Main Gallery / Community Gallery

Artworks, a non-profit gallery in Trenton, New Jersey's Capital city, requests proposals for exhibitions our Main Gallery.

Individual and group exhibitions may include 2 or 3-dimensional contemporary work in all media, including installations. Artists may be professional or self-taught. Gallery space is 1800 square feet and 200 running feet, with indirect natural and track lighting. Exhibitions typically run for six weeks.

## **Gallery Illustration**